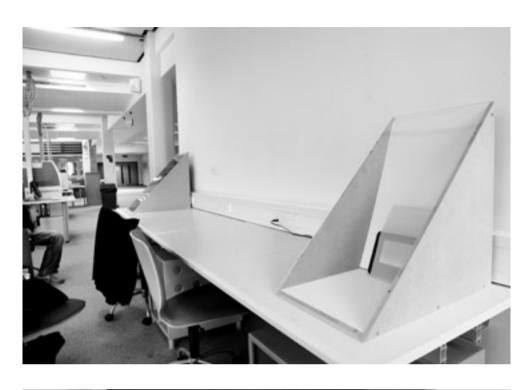

visual composition mdf cabinet with plexiglass front, lcd monitor, coloured tracing paper 2009