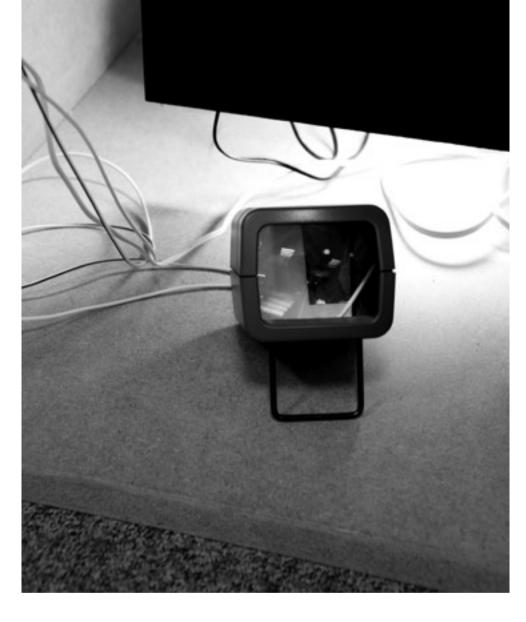

visual composition mdf cabinet with plexiglass front, lcd monitor, coloured tracing paper 2009