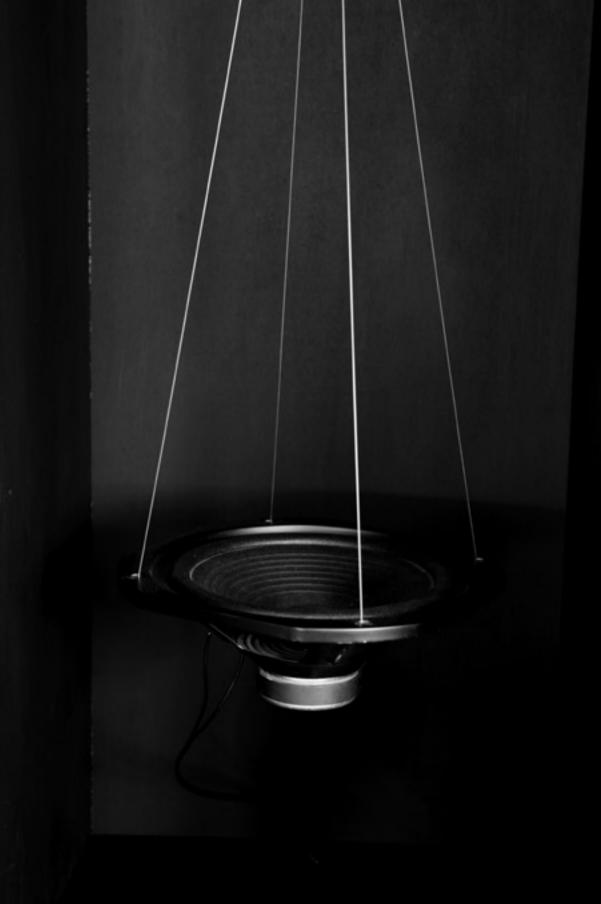

# Swan Cabinet

(please close the door before you leave...)

audio composition mdf cabinet, suspended loudspeaker, audio player 2009