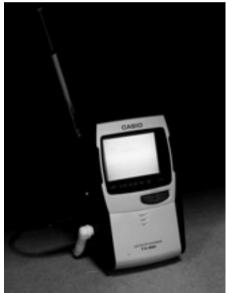

## Kaleidoscope Box

visual composition mdf cabinet with coloured plexiglass front, cathode ray tube monitor, video player 2009

Meander

visual composition with found text mdf cabinet with plexiglass front, lcd projector, video player 2009