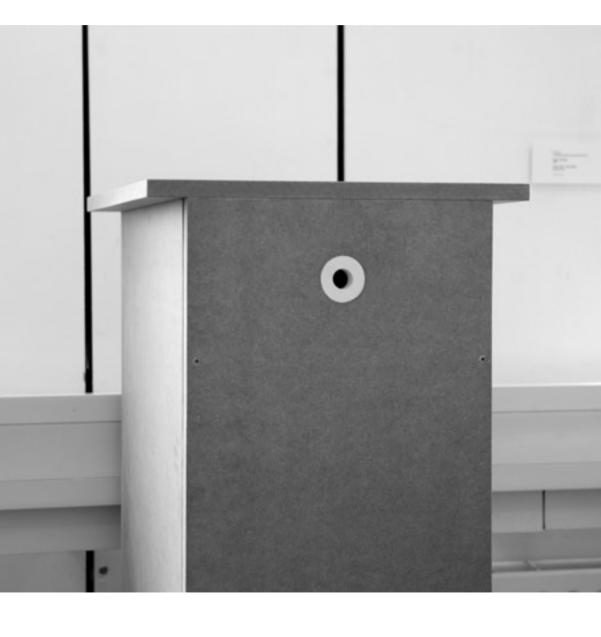

# Fathom

(to eavesdrop, place your ear near the white circle...)

audio composition closed mdf cabinet with listening hole, loudspeakers, audio player 2009