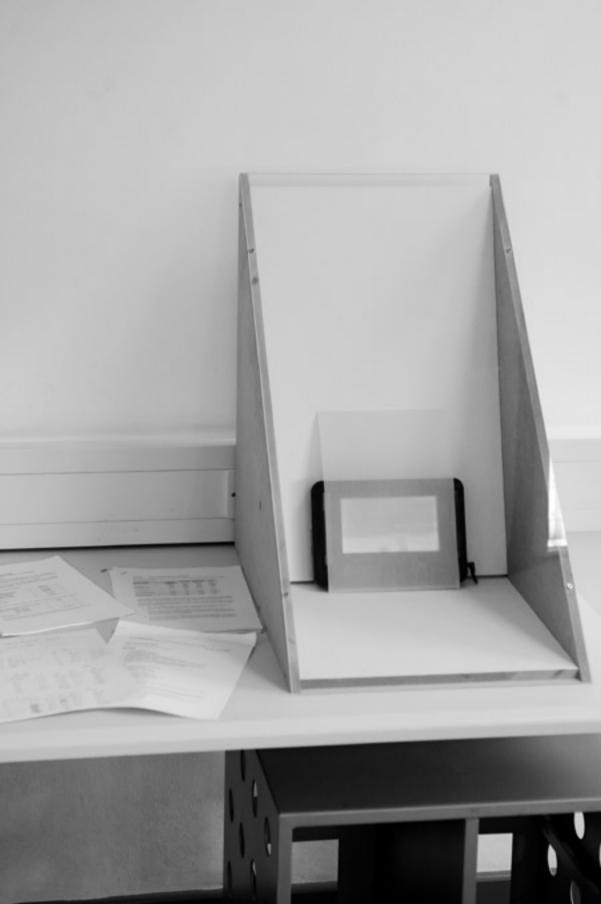

visual composition mdf cabinet with plexiglass front, lcd monitor, coloured tracing paper 2009