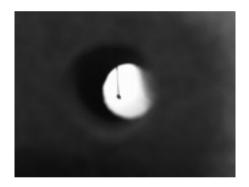

# Fathom

(to eavesdrop, place your ear near the white circle...)

audio composition closed mdf cabinet with listening hole, loudspeakers, audio player 2009