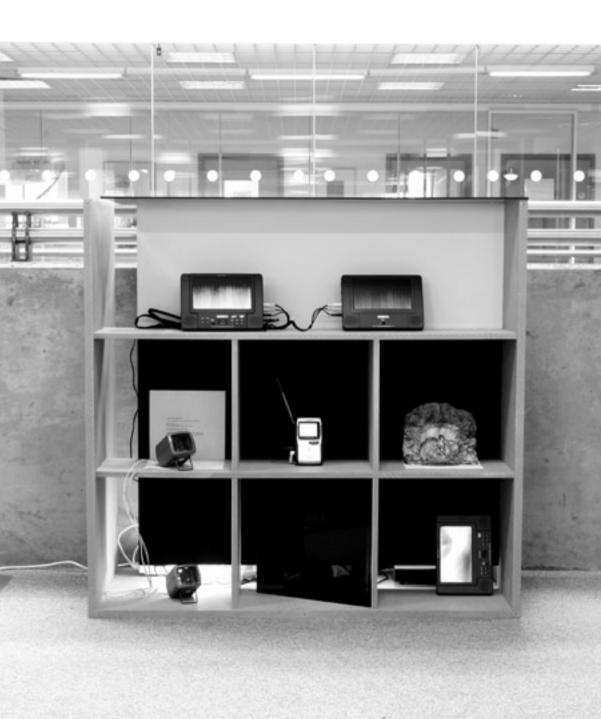

# Curiosities of Carlow Cabinet

audio visual composition and found objects mdf grid cabinet with plexiglass front, slide viewers, lcd monitors, found text, radio static from radio, light, coloured plexiglass 2009