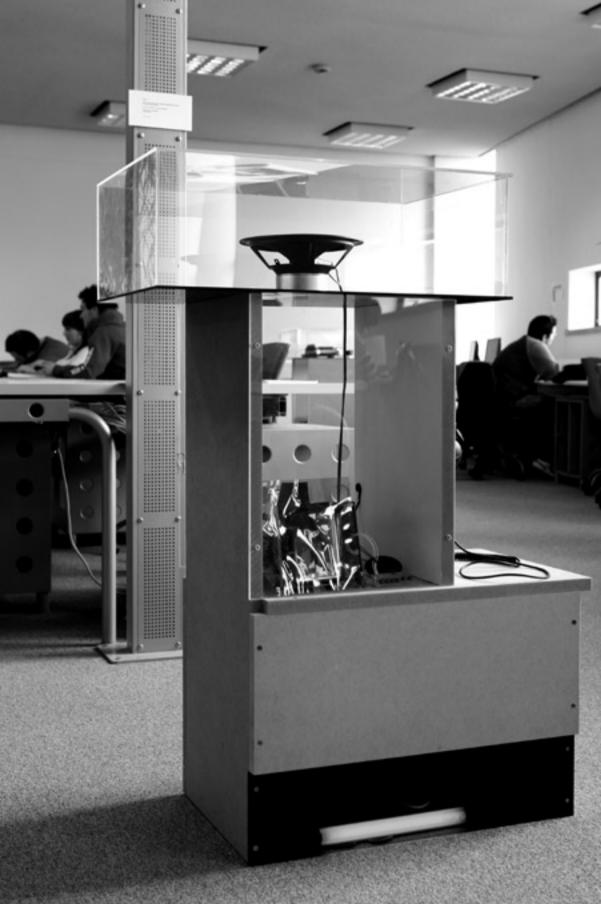

# Swan Cabinet

(please close the door before you leave...)

audio composition mdf cabinet, suspended loudspeaker, audio player 2009